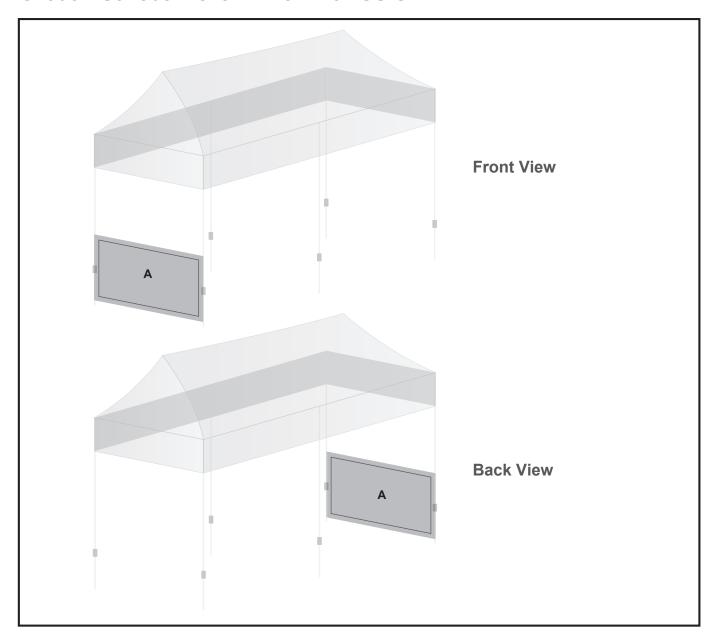

## **Branding Options:**

Position: A - Half wall SS

Size: 3130mm wide x 1112mm high